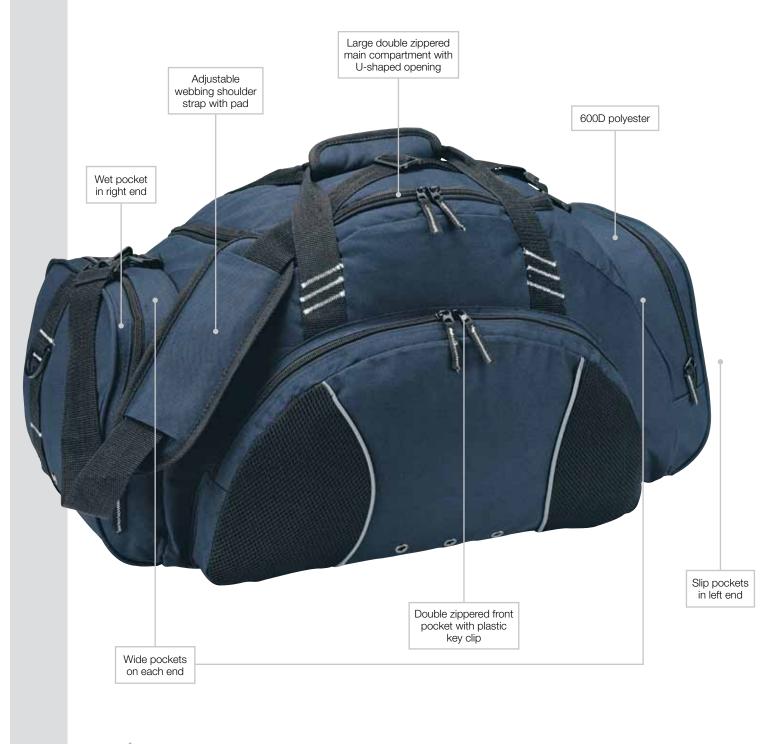

Step into the future with the function of the Travel Sports Bag featuring wide end pockets, wet pocket and slip pockets for all your bits and pieces.

colourways

www.legendlife.co.nz

Specifications:

## **Travel Sports Bag**

MATERIAL: 600D x 300D polyester with PVC backing SIZE: 65cm w x 31cm h x 30cm d CAPACITY: 56 litres DECORATION TYPES: Embroidery, Digital Transfer, Plastisol Transfer, Screenprint **DECORATION AREAS:** Print/Transfer areas 3 BACK 120mm w x 160mm h 2 280mm w x 170mm h 3 120mm w x 100mm h Embroidery areas 125mm diameter 2 160mm diameter **DESCRIPTION:**  600D polyester Large double zippered main compartment with U-shaped opening • Adjustable webbing shoulder strap with pad • Wide pockets on each end • Wet pocket in right end Slip pockets in left end • Double zippered front pocket with plastic key clip PACKAGING: Each bag packed in an individual poly bag with a silica gel sachet. CARTON QUANTITY: 15 units CARTON MEASUREMENTS: 55cm x 31cm x 41cm CARTON WEIGHT: 16.5kg